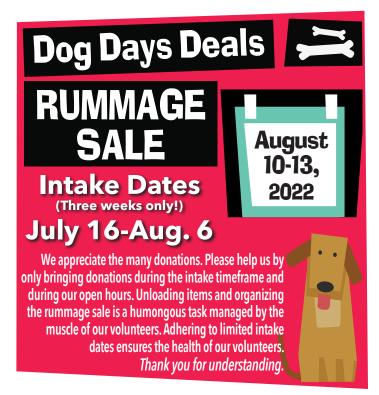

### **Upcoming Events**

- Buddy's Night @ Bennigan'sJune 7, July 5, August 2
- ➤ Band Night Parade May 13
- > Paw Prints Photos May 14
- > Flowers for Fleas early June
- ➤ Shaggy Shuffle June 21
- Dog Days Deals Rummage SaleAug. 10-13
- > Race for Rescues September