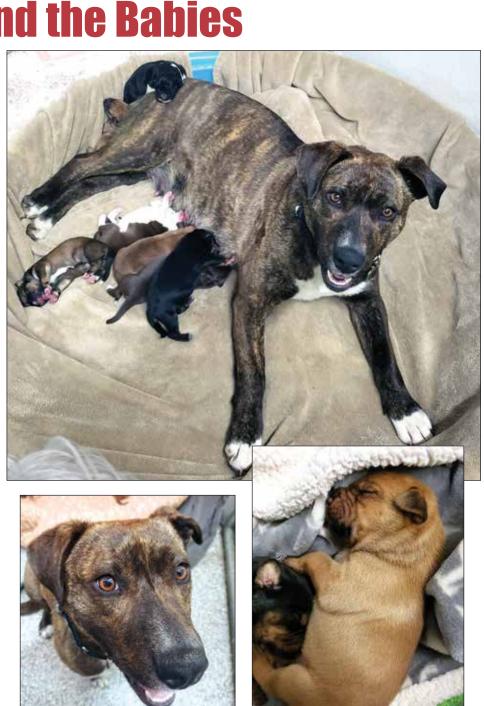

## **Big Wanda and the Babies**

Shelters and rescues throughout the state often work together to help animals, transporting to facilities that have room for them. That is how Big Wanda came to live with us at CDHS. Turtle Mountain Animal Rescue contacted us about a soon-to-deliver pregnant momma dog and asked if we could help. She had been wandering around an apartment complex for several weeks, and Turtle Mountain was made aware due to concern about her bulging belly.

Due to a recent adoption, our "nursery" kennel was open, so we quickly agreed. She looked due to deliver any second, so arrangements were made to meet in Minot for the hand off. Wanda was uncomfortable but immediately smiley and even giving trusting kisses. We got her back to CDHS as quickly as we could.

Thankfully, we had a week to really make friends and gain her trust before she delivered her chunky brood and, as an added bonus, her personality did not change towards us as we helped co-parent her new family. She is a great momma, concerned and attentive but not overly protective of her brood.

Wanda is beautiful and smart and will make a GREAT companion once her milk delivery duties are behind her. Her seven chunky little tootsie rolls will grow to be big and strong and never have to dig through garbage piles scrounging for a meal. The world of rescue takes something heartbreaking and turns it into something beautiful, and that feels pretty darn good.